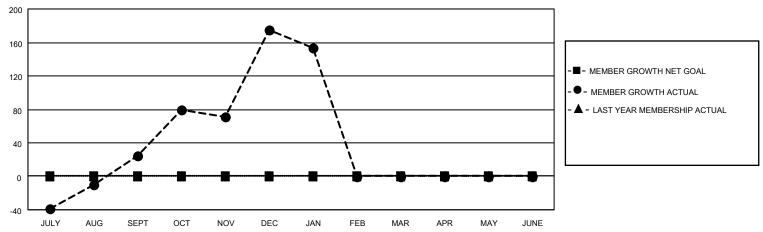

## GOALS AND ACTUAL MEMBERS CUMULATIVE

| DROPPED CLUBS: 3 |     | 56 CLUBS OF 99 ADDED 1 OR<br>MORE NEW MEMBERS | GENDER DISTRIBUTION            |                                |  |
|------------------|-----|-----------------------------------------------|--------------------------------|--------------------------------|--|
|                  |     |                                               | MALE<br>FEMALE                 | 1,631 (70.73%)<br>655 (28.40%) |  |
| DROPPED MEMBERS  |     |                                               | NON BINARY PREFER NOT TO ANSWE | 0 (0.00%)                      |  |
| DECEASED         | 1   |                                               | FREFER NOT TO ANSWER           | 20 (0.07 70)                   |  |
| CLUB CANCELLED   | 22  | CLICK HERE FOR CUMULATIVE                     | TOTAL FAMILY UNIT MEMBERS      | 1,943                          |  |
| OTHER            | 217 | MEMBERSHIP DATA                               |                                |                                |  |
| TOTAL            | 240 |                                               | FAMILY MEMBERS PAYING HAI      | _F DUES 1,393                  |  |
|                  |     |                                               |                                |                                |  |