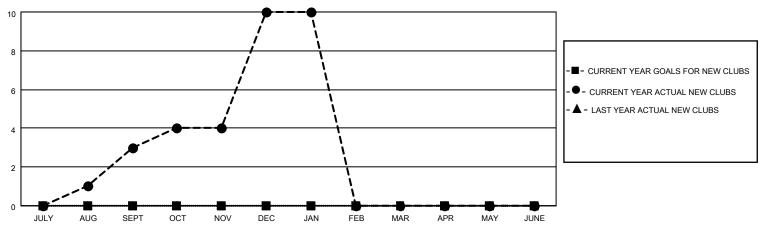

## MONTHLY MEMBERSHIP PROGRESS REPORT

LOCATION NEPAL District 325 L Results as of: 1/31/2023

| Clubs RESULTS FOR 2022-2023 |   |   |   | Members RESULTS FOR 2022-2023 |   |     |     |
|-----------------------------|---|---|---|-------------------------------|---|-----|-----|
|                             |   |   |   |                               |   |     |     |
| JULY/AUG/SEPT               | 0 | 3 | 2 | JULY/AUG/SEPT                 | 0 | 164 | 126 |
| OCT/NOV/DEC                 | 0 | 7 | 0 | OCT/NOV/DEC                   | 0 | 229 | 76  |
| JAN/FEB/MAR                 | 0 | 0 | 1 | JAN/FEB/MAR                   | 0 | 23  | 38  |
| APR/MAY/JUNE                | 0 | 0 | 0 | APR/MAY/JUNE                  | 0 | 0   | 0   |

## GOALS AND ACTUAL NEW CLUBS CUMULATIVE



## GOALS AND ACTUAL MEMBERS CUMULATIVE



| DROPPED CLUBS: 3 |     | 56 CLUBS OF 99 ADDED 1 OR<br>MORE NEW MEMBERS | GENDER DISTRIBUTION            |                                |  |
|------------------|-----|-----------------------------------------------|--------------------------------|--------------------------------|--|
|                  |     |                                               | MALE<br>FEMALE                 | 1,631 (70.73%)<br>655 (28.40%) |  |
| DROPPED MEMBERS  |     |                                               | NON BINARY PREFER NOT TO ANSWE | 0 (0.00%)                      |  |
| DECEASED         | 1   |                                               | FREFER NOT TO ANSWER           | 20 (0.07 70)                   |  |
| CLUB CANCELLED   | 22  | CLICK HER